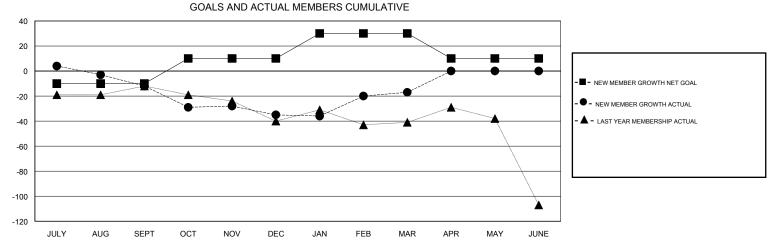

## MONTHLY MEMBERSHIP PROGRESS REPORT

## District 24 A

Results as of: 3/31/2017







| DROPPED CLUBS: 0  DROPPED MEMBERS |     | 37 CLUBS OF 58 ADDED 1 OR MORE<br>NEW MEMBERS | GENDER DISTRIBU<br>MALE<br>FEMALE | 1,004 (64.11%)<br>562 (35.89%) |     |
|-----------------------------------|-----|-----------------------------------------------|-----------------------------------|--------------------------------|-----|
| DECEASED                          | 20  | CLICK HERE FOR CUMULATIVE MEMBERSHIP DATA     | TOTAL FAMILY UNIT MEMBERS         |                                | 262 |
| CLUB CANCELLED                    | 0   |                                               | FAMILY MEMBERS PAYING HALF        |                                | 400 |
| OTHER                             | 128 |                                               |                                   |