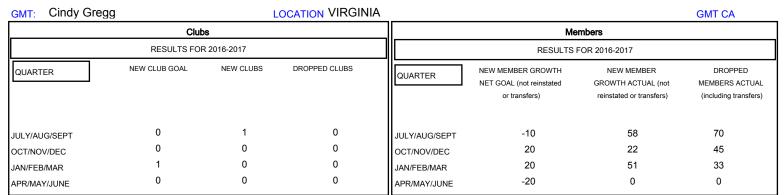

## MONTHLY MEMBERSHIP PROGRESS REPORT

## District 24 A

Results as of: 3/31/2017







| DROPPED CLUBS: 0  DROPPED MEMBERS |     | 37 CLUBS OF 58 ADDED 1 OR MORE<br>NEW MEMBERS | GENDER DISTRIBU<br>MALE<br>FEMALE | 1,004 (64.11%)<br>562 (35.89%) |     |
|-----------------------------------|-----|-----------------------------------------------|-----------------------------------|--------------------------------|-----|
| DECEASED                          | 20  | CLICK HERE FOR CUMULATIVE MEMBERSHIP DATA     | TOTAL FAMILY UNIT MEMBERS         |                                | 262 |
| CLUB CANCELLED                    | 0   |                                               | FAMILY MEMBERS PAYING HALF        |                                | 400 |
| OTHER                             | 128 |                                               |